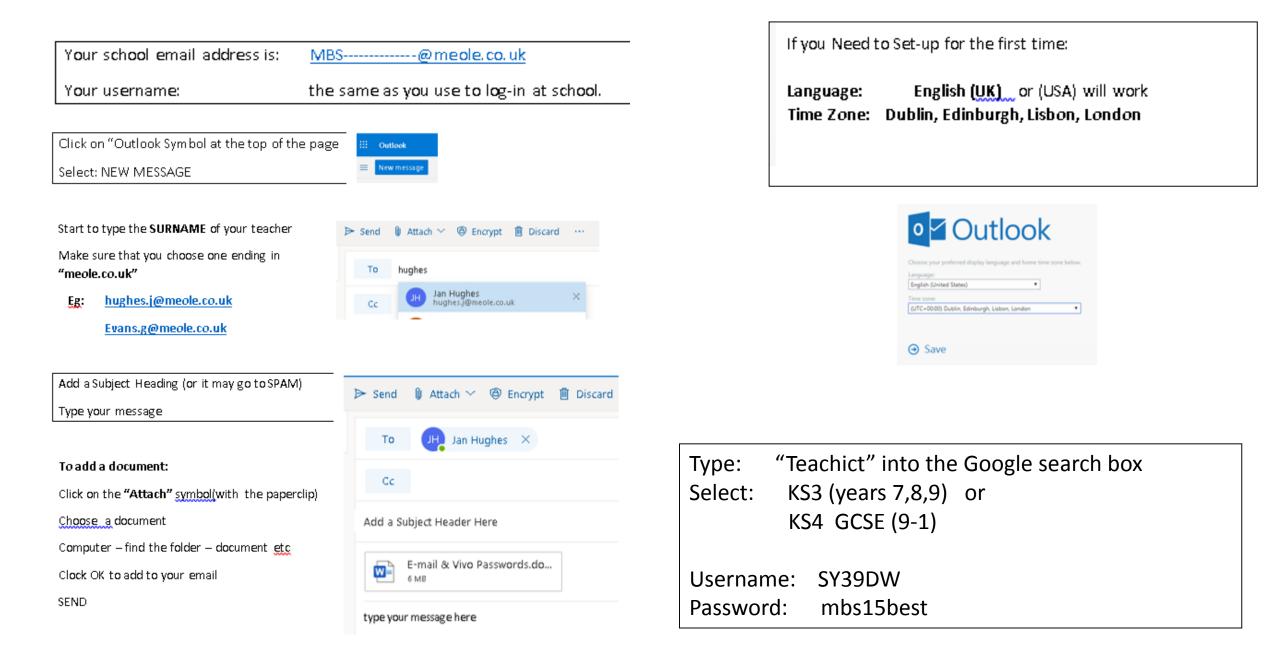

Please open **SAM LEARNING** 

- From the TAB at the top of the page
- Or TYPE this into your Google Search bar:

https://platform.samlearning.com

Log-in:

Centre ID is: SY3MB1

**Username:** is your date of birth & your initials

## 090306JS

(born on 9<sup>th</sup> March 2006 Jack Smith)

Password: is also your date of birth & initials as above

## **090306JS**

(born on 9<sup>th</sup> March 2006 Jack Smith)

## This is how to change the default password:

This account is unique to you and it will enable you to personalise your SAM Learning experience.

If at any time you wish to change your password, please login to the site and go to:

Profile > My Password

Go to: "My Set Tasks"

To find work set by your teacher

## Complete the Task called "Hardware Quiz"