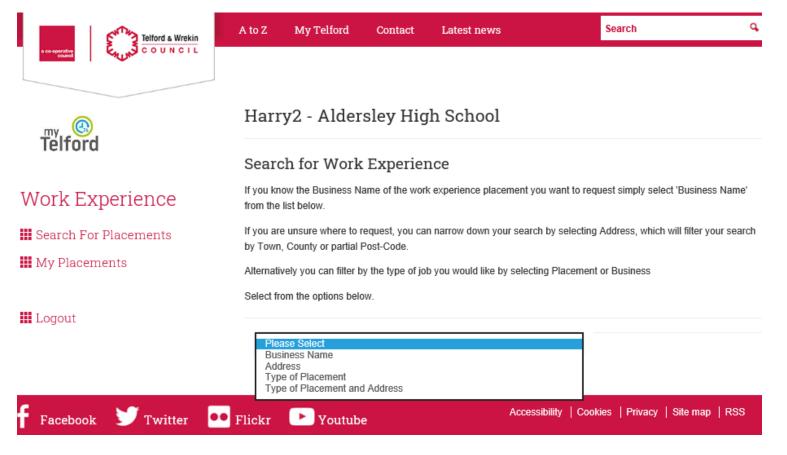

### How to Search For Your Placement

To begin searching for a placement, click on the **"Search For Placement"** tab on your Homepage, and the following page will appear:

### How to Search For Your Placement – Search Options

You are now able to start your Employer search, and can do this in a number of ways:

- By searching for a 'Business Name' If you know the name of the business, simply select 'Business Name' in the dropdown menu
- By searching for the business 'Address' If you know what area you would like to do your work experience in, you are able to filter your search and bring up employer details by their Town, County or Post Code area
- By searching for a 'Type of placement' If you know what type of work you want to do, you are able to search by category e.g. Admin, Hairdressing, Mechanics.
- By searching for both the 'Type of Placement and Address' - if you know exactly what type of work you want to do and what area, you are able to filter both the placement category and address