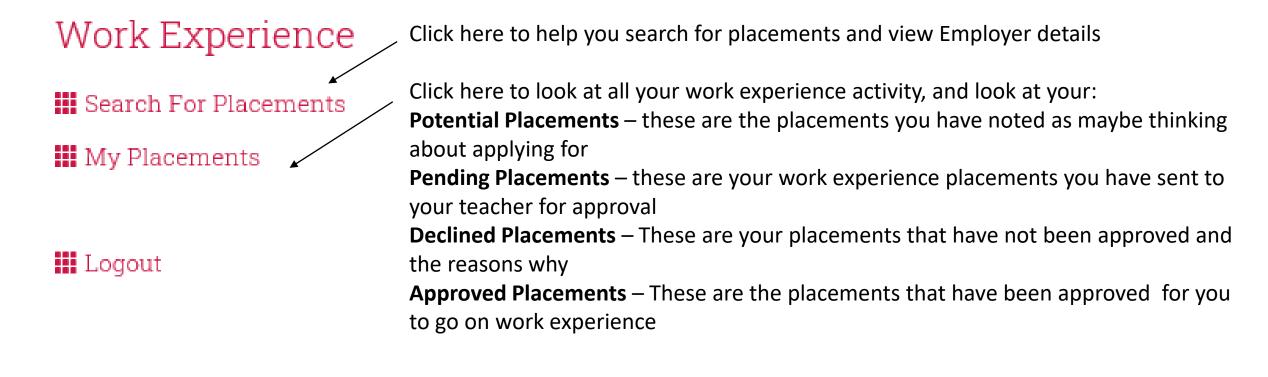

We have created this manual to help provide guidance and further information on how to use our database, and help you to:

- Get Started
- Advise Searching For Your Placement
- How to Search For Your Placement
- <u>Viewing My Potential Placements</u>
- Sending Placements For Approval
- Adding a new business
- Your Approved Placements
- Your Declined Placements